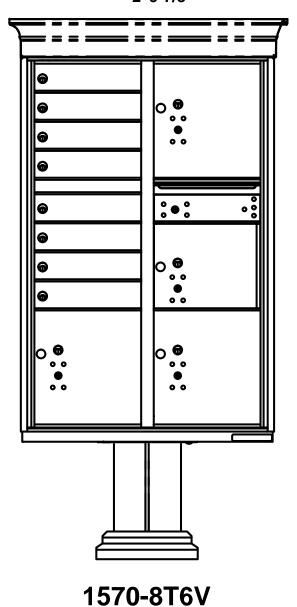

## **Configuration Details:**

1. Product Type: Cluster Box Units **2. Installation:** Mounted on a pedestal

3. Finish: Dark Bronze

4. Locks: Standard Cam Lock, 3 keys

5. Door Id: Decals

6. Master Door: Prepared for USPS Master Lock Note: Number placement on drawing does not represent

the final position of the engraving/decals.

## **Models Used:**

(1) 1570-8T6V

(8) 3" H Tenant

(3) 13-3/8" H Parcel (1) 9-7/8" H Parcel

**Door Sizes Used:** 

## DO NOT SCALE OFF DRAWING

ELEVATION: site 1 | MAILBOXES: 8 | PARCELS: 4

**FLORENCE** 

PROJECT NAME: 1570-8T6-V

**E**CORPORATION 5935 Corporate Drive • Manhattan, KS 66503 www.florencemailboxes.com • 800.275.1747