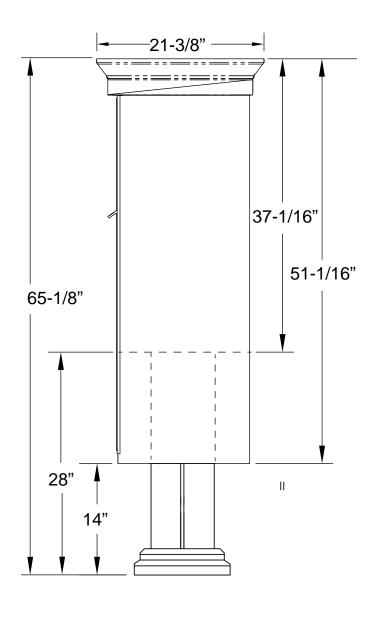

2' 9-7/8"

## **Configuration Details:**

1. Product Type: Cluster Box Units **2. Installation:** Mounted on a pedestal

3. Finish: Dark Bronze

4. Locks: Standard Cam Lock, 3 keys

5. Door Id: Decals

6. Master Door: Prepared for USPS Master Lock Note: Number placement on drawing does not represent