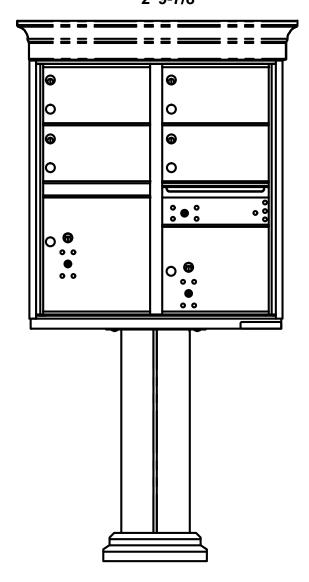

Overall w/ Recommended Clearance:
2' 9-7/8"

1570-4T5V

## **Configuration Details:**

Product Type: Cluster Box Units
 Installation: Mounted on a pedestal

3. Finish: Dark Bronze

4. Locks: Standard Cam Lock, 3 keys

**5. Door Id:** Engraving

**6. Master Door:** Prepared for USPS Master Lock **Note:** Number placement on drawing does not represent

the final position of the engraving/decals.

## **Models Used:**

Door Sizes Used:

(1) 1570-4T5V

(4) 6-1/2" H Tenant

**(1)** 13-3/8" H Parcel **(1)** 9-7/8" H Parcel

DO NOT SCALE OFF DRAWING

ELEVATION: site 1 | MAILBOXES: 4 | PARCELS: 2

PROJECT NAME: 1570-4T5-V